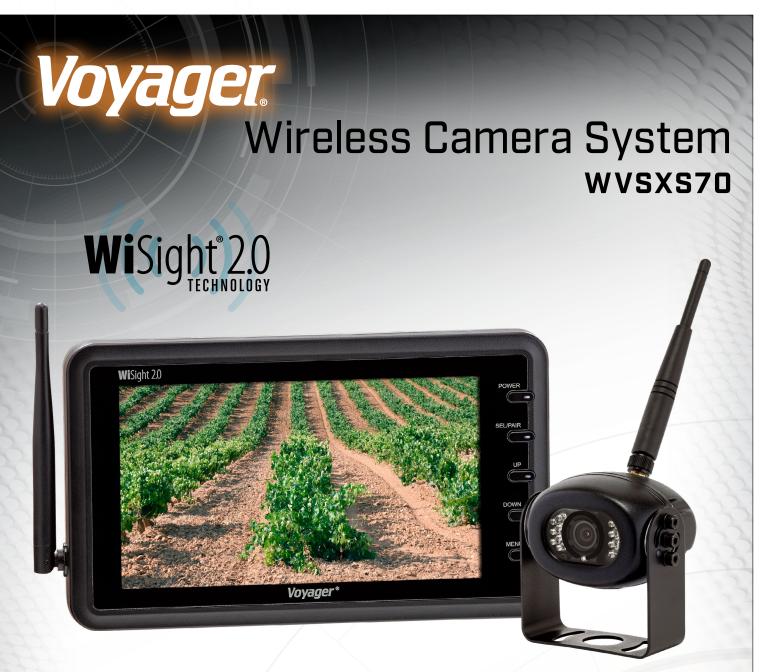

### Monitor (WVSXM70)

- Bright 7-inch display
- Supports up to four wireless cameras simultaneously
- Auto-Pairing capability allows monitor to be paired with any of the wireless cameras with the touch of a button
- Strong signal transmits through and around objects up to 60 feet away
- · Supports normal and mirrored camera image
- Supports Single, Split, and Quadview camera views
- Built-in speaker
- Suction cup mount and 12V DC plug included

### Camera (WVSXC150)

- 12VDC power
- High-performance color optics
- CMOS Sensor technology
- IR LED low-light assist
- Waterproof
- Integrated microphone
- Wide viewing angle