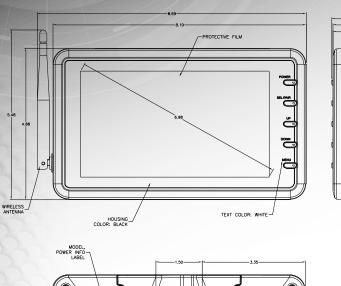

# Voyager. Wireless Camera System wvsxs70

| Specifications              |                      |
|-----------------------------|----------------------|
| Power System                | 12VDC                |
| Operating Voltage Range     | 10~16V               |
| Power Consumption (MAX)     | 675 mA               |
| Operating Temperature Range | -4°F to 149°F        |
| Storage Temperature Range   | -22°F to 158°F       |
| Operating Relative Humidity | 95%                  |
| Overall Dimensions          | 1.06"x 4.88" x 8.19" |
| Product Weight (unpackaged) | 18.4 oz              |
| Video Output Signal Format  | NTSC                 |
| Video Signal Level          | 1.0V p-p ; 75Ω       |
| Audio                       | 1.0 watt             |
| Resolution                  | 800 x 480            |
| View Angles                 | 70°(H) 70°(V)        |
| Brightness                  | 400 nit              |
| Contrast Ratio              | 500:1                |
| Response Time               | 30ms(R) 40ms(F)      |
| Display Format              | 16:9                 |